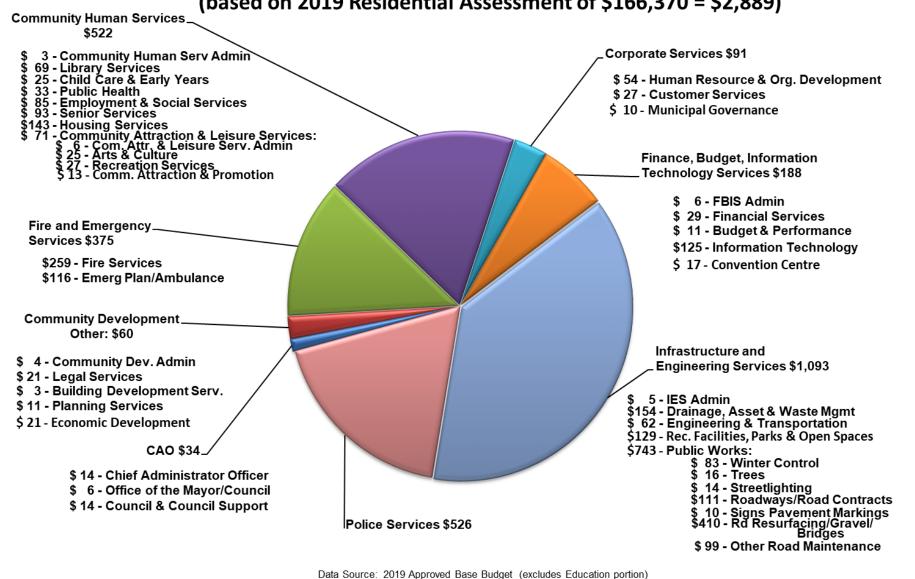

## 2019 Avg Household Contribution to Municipal Services (based on 2019 Residential Assessment of \$166,370 = \$2,889)