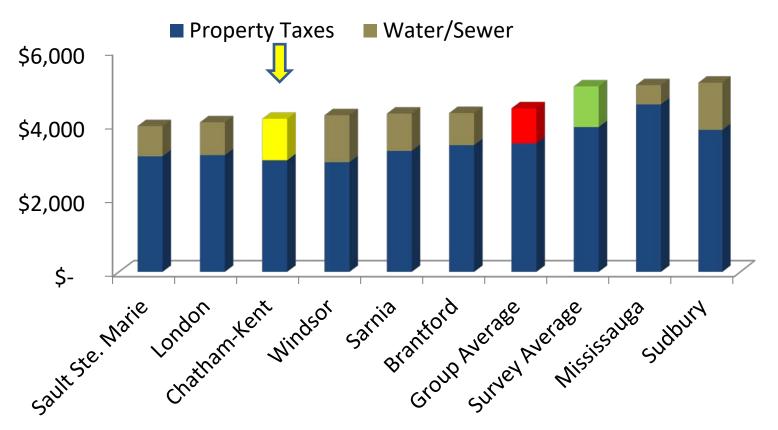

## Comparison of Relative Taxes on an Average 1,200 Sq. Ft. Home

**Chatham-Kent** 

Provincial Average

Source: 2019 BMA Study – Total Taxes (Municipal + Education)

#### **2019 Relative Tax Burden Comparison**

Below the survey and group average

Source: BMA Study

#### **Residential Average Cost of Service**

 Low municipal spending and low water/sewer costs in Chatham-Kent result in one of the lowest cost of services in the survey

Source: BMA Study