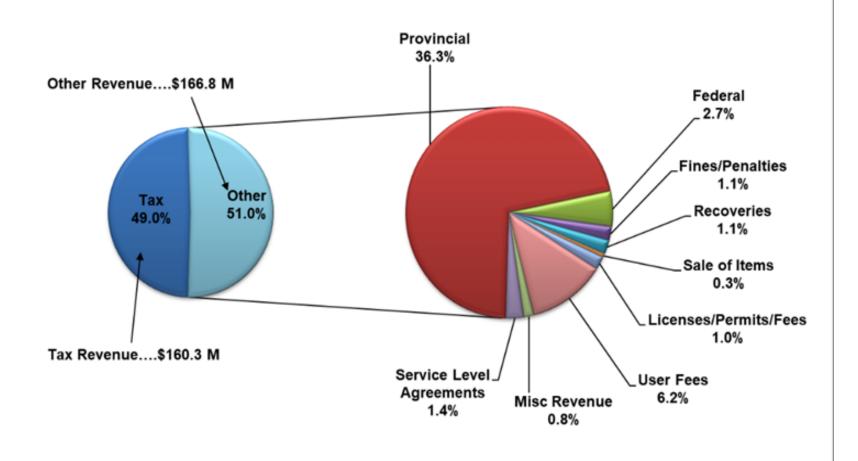

to reduce emissions and enhance resilience to climate change through the budget development and review process

#### The Climate Lens and Future Budgets:

- Procedural enhancements will be integrated into the 2021 budget based on input received via the engagement process for the climate change action plan
- Final climate conscious budget and project evaluation framework to be developed as part of final Climate Change Action Plan (E.T.A. June 2021)





## Agenda Item

Background information



## **Chatham-Kent's Customers**

– Municipal tax base:

```
Households 48,130
```

Businesses

```
• Commercial 2,582
```

• Shopping 16

Large office7

• Industrial 695\*

• Large industrial 14

<sup>\*</sup> Industrial includes wind turbines

#### 2019 Revenue Breakdown Total ..... \$327,141,152





## 2019 Avg Household Contribution to Municipal Services (based on 2019 Residential Assessment of \$166,370 = \$2,889)





## **Debt Principal Outstanding Tax Funded Debt Only**





## Agenda Item

- Tax information
  - Background information
  - Comparison to other communities
  - Analysis by community within CK
  - Budget vs tax policy
  - Other tax issues



## Comparison of Relative Taxes on an Average 1,200 Sq. Ft. Home

**Chatham-Kent** 

Provincial Average



Source: 2019 BMA Study – Total Taxes (Municipal + Education)



#### **2019 Relative Tax Burden Comparison**



Below the survey and group average

Source: BMA Study



#### **Residential Average Cost of Service**



 Low municipal spending and low water/sewer costs in Chatham-Kent result in one of the lowest cost of serv