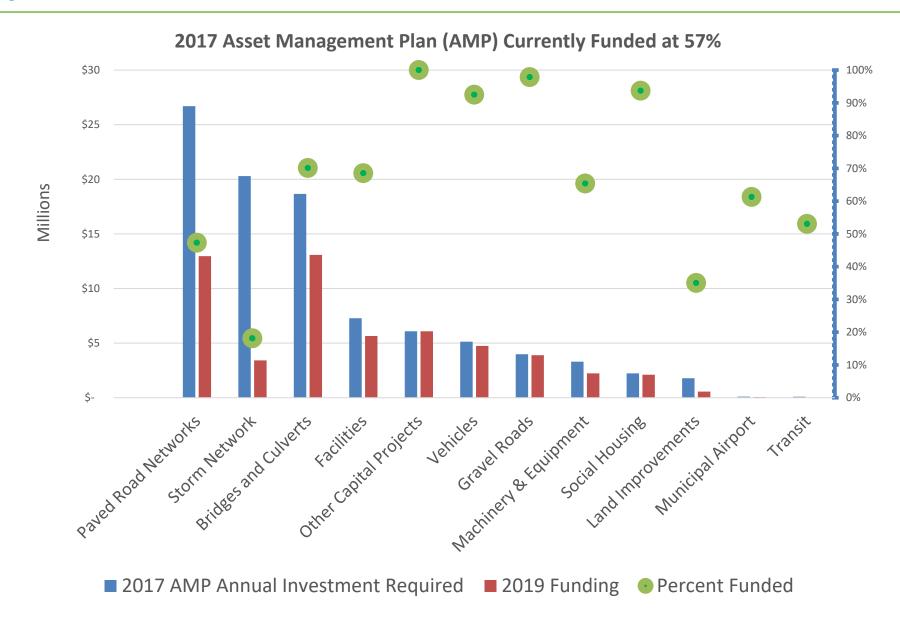

Infrastructure

### Infrastructure

- 2017 Asset Management Plan Council Approved Recommendations:
  - Annual tax increases to achieve full funding by 2037 (20 year plan):
  - All Categories in 2017 AMP (Recommended 1.4%) Council Approved 1.00%
    - 0.4% to be found through Divestment and Efficiencies
  - Decreasing debt payments:
    - Part of AMP Funding, adding expiring debt payments to infrastructure
  - Inflation:
    - Needed in addition to phased-in revenue / cost reductions

#### 2020 budget proposal:

| Expiring Debt transferred to infrastructure fundi<br>Inflation on existing infrastructure funding<br>Total New 2020 Infrastructure Funding | \$ 774,644<br>\$1,673,100<br>\$5,031,598 |
|--------------------------------------------------------------------------------------------------------------------------------------------|------------------------------------------|
| Total 2020 Budget Recommendation                                                                                                           | \$2,583,854                              |
| New OCIF Funding Available                                                                                                                 | \$ (31,146)                              |
| Year 2 of 4 Storm Sewer Funding Plan                                                                                                       | \$ 550,000                               |
| Year 1 of 3 Disaster Mitigation and Adaptation I                                                                                           | Fund \$ 517,000                          |
| Recommended 2020 AMP funding 1%                                                                                                            | \$1,551,000                              |