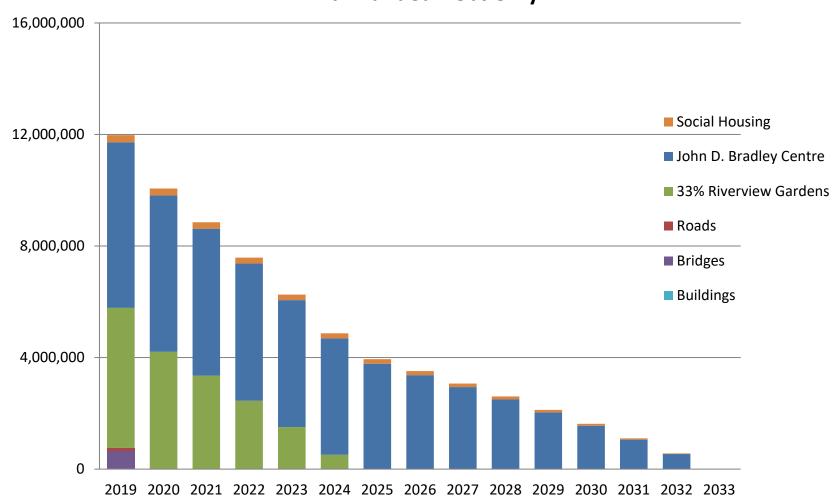

ll be integrated into the 2021 budget based on input received via the engagement process for the climate change action plan
- Final climate conscious budget and project evaluation framework to be developed as part of final Climate Change Action Plan (E.T.A. June 2021)





## Agenda Item

Background information



## **Chatham-Kent's Customers**

– Municipal tax base:

```
Households 48,130
```

Businesses

```
• Commercial 2,582
```

• Shopping 16

Large office7

• Industrial 695\*

• Large industrial 14

<sup>\*</sup> Industrial includes wind turbines

#### 2019 Revenue Breakdown Total ..... \$327,141,152





## 2019 Avg Household Contribution to Municipal Services (based on 2019 Residential Assessment of \$166,370 = \$2,889)





## **Debt Principal Outstanding Tax Funded Debt Only**





## Agenda Item

- Tax information
  - Background information
  - Comparison to other communities
  - Analysis by community within CK
  - Budget vs tax policy
  - Other tax issues



## Comparison of Relative Taxes on an Average 1,200 Sq. Ft. Home

**Chatham-Kent** 

Provincial Average



Source: 2019 BMA Study – Total Taxes (Municipal + Education)



#### **2019 Relative Tax Burden Comparison**



Below the survey and group average

Source: BMA Study



#### **Residential Average Cost of Service**



 Low municipal spending and low water/sewer costs in Chatham-Kent result in one of the lowest cost of services in the survey

Source: BMA Study



#### **CK's Geography Presents Service Challenges**

- Roadways
  - 3,588 lane km paved
  - 3,246 lane km gravel
- Bridges
  - 850+ with 3m or