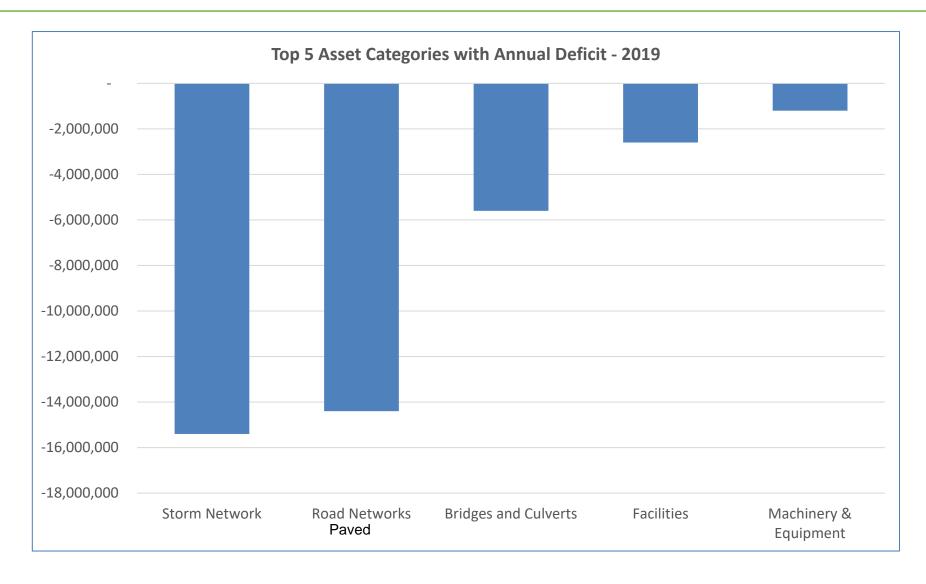

Infrastructure

### Infrastructure

- 2017 Asset Management Plan Council Approved Recommendations:
  - Annual tax increases to achieve full funding by 2037 (20 year plan):
  - All Categories in 2017 AMP (Recommended 1.4%) Council Approved 1.00%
    - 0.4% to be found through Divestment and Efficiencies
  - Decreasing debt payments:
    - Part of AMP Funding, adding expiring debt payments to infrastructure
  - Inflation:
    - Needed in addition to phased-in revenue / cost reductions