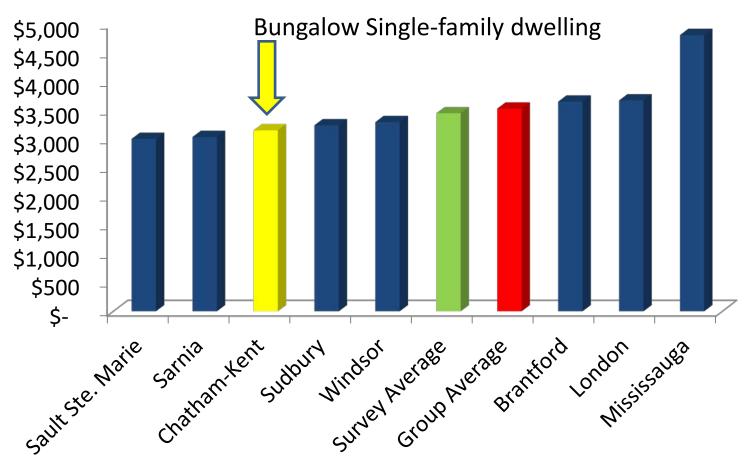

## Comparison of Relative Taxes on an Average 1,200 Sq. Ft. Home

**Chatham-Kent** 

Provincial Average

Source: 2019 BMA Study – Total Taxes (Municipal + Education)

#### **2019 Relative Tax Burden Comparison**

Below the survey and group average

Source: BMA Study