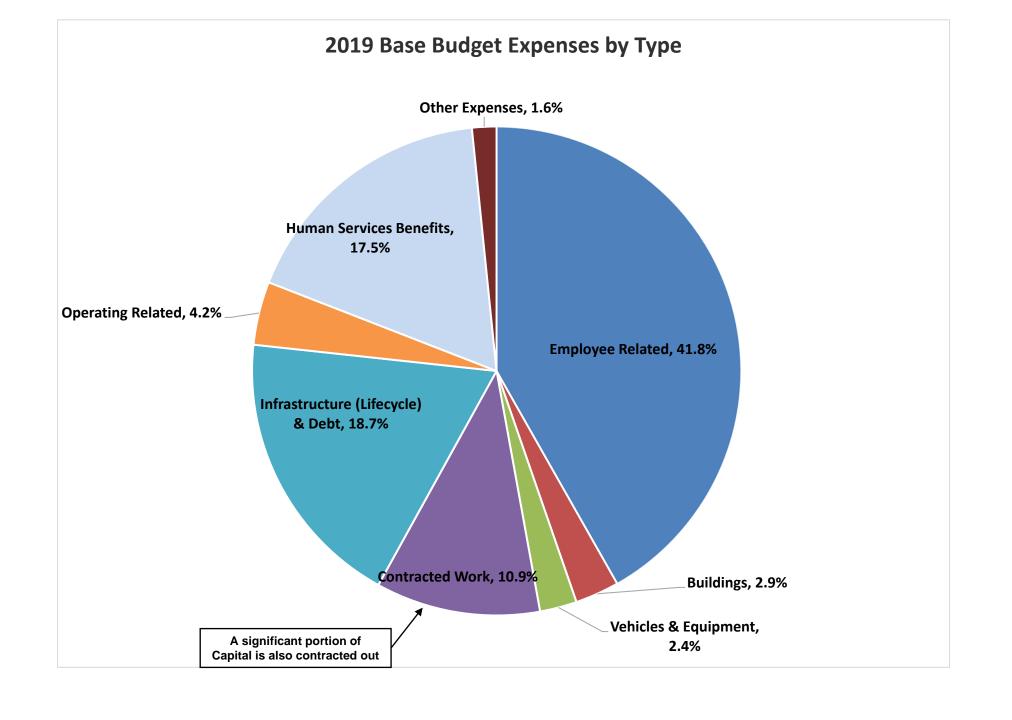

Chart 2: Budget Summary (excerpt from Appendix B)

| Budget Summary                     | 2019<br>Budget | 2019<br>Projection | 2020<br>Budget |
|------------------------------------|----------------|--------------------|----------------|
| Total Gross Expenditures           | 169,883,040    | 159,413,510        | 185,991,310    |
| Departmental Recoveries            | (65,542,280)   | (74,020,450)       | (64,834,180)   |
| Net Expenditures                   | 104,340,760    | 85,393,060         | 121,157,130    |
| Net Contribution to(from) Reserves | (1,472,770)    | 17,474,930         | (11,686,280)   |
| Total County Requirement           | 102,867,990    | 102,867,990        | 109,470,850    |