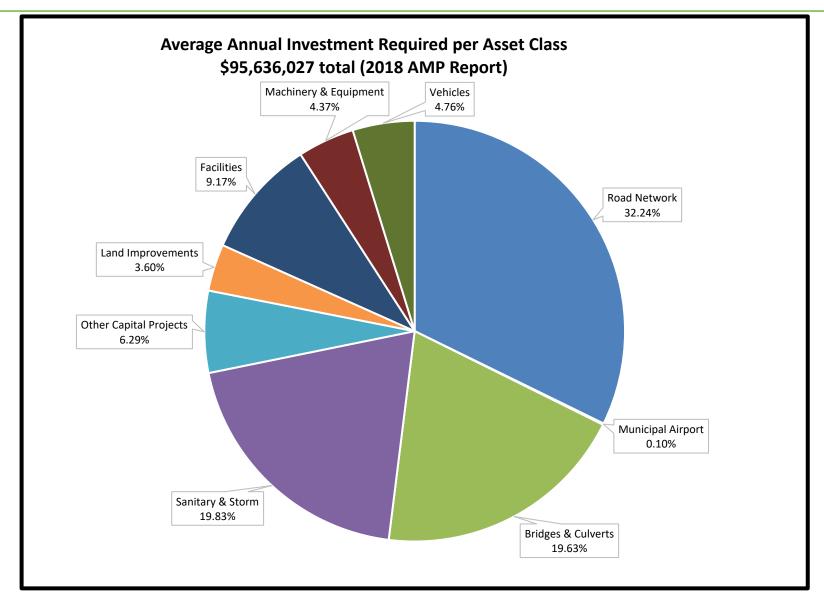

Infrastructure

### Infrastructure

- 2017 Asset Management Plan Council Approved Recommendations:
  - Annual tax increases to achieve full funding by 2037 (20 year plan):
  - All Categories in 2017 AMP (Recommended 1.4%) Council Approved 1.00%
    - 0.4% to be found through Divestment and Efficiencies
  - Decreasing debt payments:
    - Part of AMP Funding, adding expiring debt payments to infrastructure
  - Inflation:
    - Needed in addition to phased-in revenue / cost reductions

#### 2020 budget proposal:

| Expiring Debt transferred to infrastructure fundi<br>Inflation on existing infrastructure funding<br>Total New 2020 Infrastructure Funding | \$ 774,644<br>\$1,673,100<br>\$5,031,598 |
|--------------------------------------------------------------------------------------------------------------------------------------------|------------------------------------------|
| Total 2020 Budget Recommendation                                                                                                           | \$2,583,854                              |
| New OCIF Funding Available                                                                                                                 | \$ (31,146)                              |
| Year 2 of 4 Storm Sewer Funding Plan                                                                                                       | \$ 550,000                               |
| Year 1 of 3 Disaster Mitigation and Adaptation I                                                                                           | Fund \$ 517,000                          |
| Recommended 2020 AMP funding 1%                                                                                                            | \$1,551,000                              |