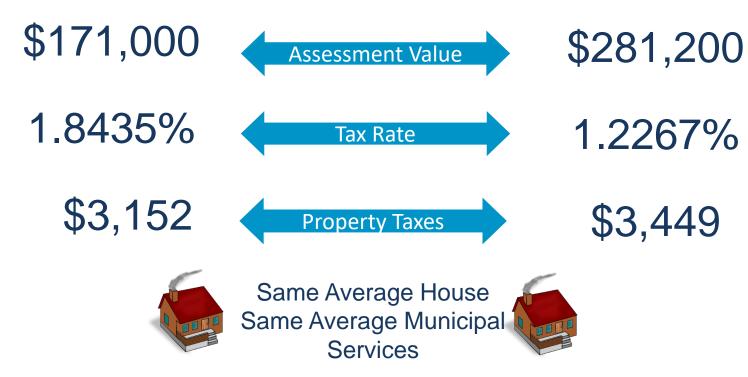

#### 2020 Tax Budget

Avg. Household Taxes \$2,877 (Assessment \$171,000)

|                                                       |              | Annual Impact | Annual Impact Per    |
|-------------------------------------------------------|--------------|---------------|----------------------|
|                                                       | <u>Tax %</u> | On Avg. House | \$100,000 Assessment |
| Municipal Operations:                                 |              |               |                      |
| Provincial Downloads                                  | 1.49%        | \$42.86       | \$25.07              |
| Municipal Departments                                 | 0.67%        | \$19.27       | \$11.27              |
| Council Decisions and Uncontrollables                 | 0.80%        | \$23.01       | \$13.46              |
| Police Services                                       | 0.35%        | \$10.07       | \$5.89               |
|                                                       | 3.31%        | \$95          | \$55.68              |
| Infrastructure renewal:                               |              |               |                      |
| Recommended AMP requirements Tax Levy                 | 1.00%        | \$28.77       | \$16.82              |
| Recommended AMP requirements Storm Sewer (Yr. 2 of 4) | 0.35%        | \$10.20       | \$5.97               |
| Recommended AMP requirements DMAF                     | 0.33%        | \$9.49        | \$5.55               |
| -<br>-                                                | 1.68%        | \$49          | \$28.34              |
| Total Recommendation                                  | 4.99%        | \$144         | \$84                 |