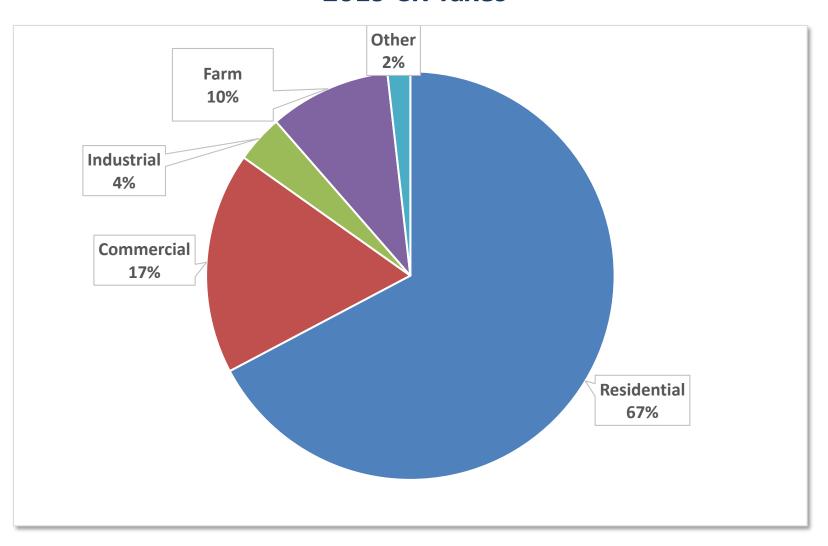

#### **2019 CK Taxes**

#### **2019 Taxes Raised by Community and Property Class**

|               |         |      |            |            |              |           |           |             |           |             |            | Managed |             |
|---------------|---------|------|------------|------------|--------------|-----------|-----------|-------------|-----------|-------------|------------|---------|-------------|
| Former Entity | Мар     | Ward | Commercial | Industrial | L Industrial | Land Fill | Mult -Res | Parking Lot | Pipeline  | Residential | Farm       | Forest  | Total       |
| Romney Twp    | 010     | 1    | 215,318    | 178,607    | -            | -         | 54,716    | -           | 125,724   | 2,467,815   | 497,103    | 287     | 3,539,570   |
| Wheatley      | 020     | 1    | 209,350    | 45,023     | -            | -         | -         | -           | 10,919    | 1,288,504   | 3,221      | -       | 1,557,017   |
| Tilbury E     | 060     | 1    | 189,266    | 342,904    | -            | -         | -         | -           | 210,945   | 1,681,607   | 924,548    | -       | 3,349,271   |
| Tilbury       | 080     | 1    | 1,228,896  | 296,314    | 387,122      | -         | 174,828   | -           | 32,281    | 3,813,814   | 3,609      | -       | 5,936,863   |
| Raleigh Twp   | 110     | 2    | 633,376    | 412,635    | 104,702      | -         | 36,624    | -           | 100,789   | 5,273,005   | 1,314,280  | 938     | 7,876,351   |
| Harwich Twp   | 140     | 2    | 797,428    | 499,033    | -            | 212,797   | 9,014     | -           | 151,208   | 7,587,458   | 2,717,899  | 317     | 11,975,154  |
| Blenheim      | 160     | 2    | 1,220,131  | 239,355    | 50,304       | -         | 291,282   | 1,500       | 31,519    | 3,739,614   | 5,238      | -       | 5,578,943   |
| Erie Beach    | 180     | 2    | =          | -          | -            | -         | -         | -           | 1,472     | 384,148     | -          | -       | 385,620     |
| Erieau        | 190     | 2    | 74,028     | 6,493      | -            | =         | -         | -           | 3,242     | 1,173,069   | -          | -       | 1,256,833   |
| Howard twp    | 210     | 3    | 245,454    | 201,283    | 58,122       | =         | -         | -           | 148,690   | 2,675,205   | 1,508,520  | 768     | 4,838,041   |
| Ridgetown     | 240     | 3    | 532,747    | 153,298    | 103,197      | -         | 328,722   | -           | 23,845    | 2,802,062   | 11,208     | -       | 3,955,078   |
| Orford        | 260     | 3    | 43,442     | 132,622    | -            | -         | -         | -           | 35,369    | 1,066,312   | 911,137    | 1,120   | 2,190,001   |
| Highgate      | 280     | 3    | 40,749     | 7,954      | -            | -         | 12,432    | -           | 7,558     | 203,520     | 10,959     | -       | 283,173     |
| Zone          | 310     | 3    | 101,882    | 14,699     | -            | -         | -         | -           | 28,004    | 730,288     | 494,203    | 3,037   | 1,372,114   |
| Bothwell      | 320     | 3    | 126,109    | 10,604     | -            | -         | 18,209    | -           | 8,156     | 580,887     | 4,421      | -       | 748,385     |
| Camden Twp    | 360     | 3    | 135,844    | 76,278     | -            | -         | -         | -           | 35,413    | 1,554,769   | 1,129,440  | 1,820   | 2,933,564   |
| Thamesville   | 380     | 3    | 168,655    | 12,843     | -            | -         | 3,486     | -           | 6,564     | 579,942     | 6,887      | -       | 778,377     |
| Dresden       | 390     | 4    | 444,620    | 74,000     | 75,722       | -         | 66,787    | -           | 22,167    | 2,042,253   | 3,719      | -       | 2,729,269   |
| Chatham Twp   | 410     | 4    | 3,260,319  | 185,667    | -            | -         | 15,051    | -           | 526,005   | 4,965,222   | 2,903,269  | 1,049   | 11,856,582  |
| Chatham City  | 420     | 6    | 14,076,174 | 1,119,849  | 313,596      | -         | 4,222,310 | 32,789      | 260,470   | 40,817,781  | 167,463    | -       | 61,010,432  |
| Wallaceburg   | 441-443 | 5    | 2,435,735  | 370,005    | 66,011       | -         | 701,766   | 390         | 77,891    | 7,646,809   | 25,592     | -       | 11,324,199  |
| Dover Twp     | 480     | 4    | 841,799    | 270,154    | -            | -         | 4,898     | -           | 661,533   | 4,528,297   | 2,159,512  | -       | 8,466,193   |
| TOTAL         |         |      | 27,021,324 | 4,649,618  | 1,158,776    | 212,797   | 5,940,126 | 34,679      | 2,509,765 | 97,602,382  | 14,802,226 | 9,337   | 153,941,030 |